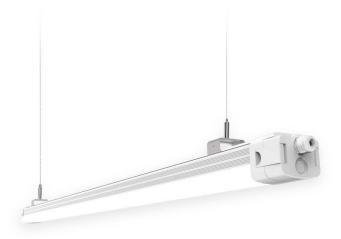

## CONNECT

Lavov Industrial fixture from the family CONNECT with a power of 60W and a 120 degrees beam angle with a real lumen output of 7200Im and an efficiency of 120 Im/W made in Extruded Aluminum and finished in White colour.ON-OFF driver.