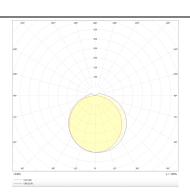

## **Photometry**

| Product                    |               |
|----------------------------|---------------|
| Real power (W)             | 60            |
| Real luminous flux (Lm)    | 7200          |
| Luminous efficiency (Lm/W) | 120           |
| Beam angle (º)             | 120           |
| Life time (h)              | 50000h L80B10 |
| IP                         | 66            |
| Colour                     | White         |
| Control gear included      | Yes           |
| Control gear               | ON-OFF        |
| Colour temperature (K)     | 4000          |
| Colour consistency (SDCM)  | SDCM<3        |
| CRI                        | 80            |