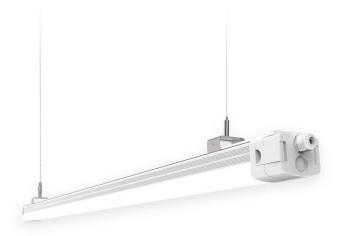

## CONNECT

Lavov Industrial fixture from the family CONNECT with a power of 20W and a 120 degrees beam angle with a real lumen output of 2600lm and an efficiency of 130 lm/W made in Extruded Aluminum and finished in White colour.ON-OFF driver.

| Item code    | 86.1002.1401.01 |
|--------------|-----------------|
| Product type | Indoor          |
| Category     | Industrial      |
| Family       | CONNECT         |
| Subfamily    | CONNECT         |
| Pictograms   | 220 v > C € (%) |
|              | On              |