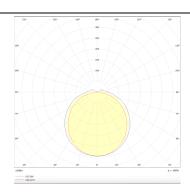

## **Photometry**

| Product                    |               |
|----------------------------|---------------|
| Real power (W)             | 20            |
| Real luminous flux (Lm)    | 2600          |
| Luminous efficiency (Lm/W) | 130           |
| Beam angle (º)             | 120           |
| Life time (h)              | 50000h L80B10 |
| IP                         | 66            |
| Colour                     | White         |
| Control gear included      | Yes           |
| Control gear               | ON-OFF        |
| Colour temperature (K)     | 4000          |
| Colour consistency (SDCM)  | SDCM<3        |
| CRI                        | 80            |