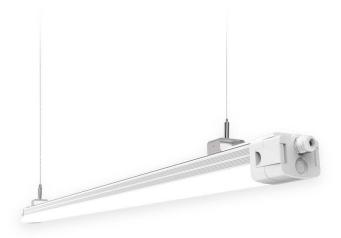

## CONNECT

Lavov Industrial fixture from the family CONNECT with a power of 20W and a 120 degrees beam angle with a real lumen output of 2300lm and an efficiency of 115 lm/W made in Extruded Aluminum and finished in White colour.

| Item code    | 86.1002.1403.01      |
|--------------|----------------------|
| Product type | Indoor               |
| Category     | Industrial           |
| Family       | CONNECT              |
| Subfamily    | CONNECT              |
| Pictograms   | 220 v                |
|              | Off IP 50000h L80B10 |