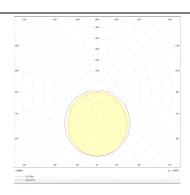

## **Photometry**

| Product                    |               |
|----------------------------|---------------|
| Real power (W)             | 20            |
| Real luminous flux (Lm)    | 2300          |
| Luminous efficiency (Lm/W) | 115           |
| Beam angle (º)             | 120           |
| Life time (h)              | 50000h L80B10 |
| IP                         | 66            |
| Colour                     | White         |
| Control gear               | DALI          |
| Colour temperature (K)     | 4000          |
| Colour consistency (SDCM)  | SDCM<3        |
| CRI                        | 80            |