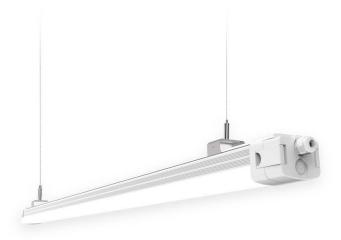

## CONNECT

Lavov Industrial fixture from the family CONNECT with a power of 30W and a 120 degrees beam angle with a real lumen output of 4000lm and an efficiency of 133 lm/W made in Extruded Aluminum and finished in White colour.ON-OFF driver.