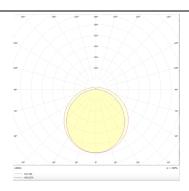

## **Photometry**

| Product                    |               |
|----------------------------|---------------|
| Real power (W)             | 30            |
| Real luminous flux (Lm)    | 4000          |
| Luminous efficiency (Lm/W) | 133           |
| Beam angle (º)             | 120           |
| Life time (h)              | 50000h L80B10 |
| IP                         | 66            |
| Colour                     | White         |
| Control gear included      | Yes           |
| Control gear               | ON-OFF        |
| Colour temperature (K)     | 4000          |
| Colour consistency (SDCM)  | SDCM<3        |
| CRI                        | 80            |