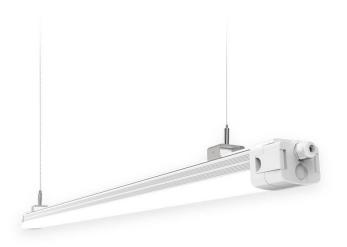

## CONNECT

Lavov Industrial fixture from the family CONNECT with a power of 30W and a 120 degrees beam angle with a real lumen output of 4800Im and an efficiency of 160 lm/W made in Extruded Aluminum and finished in White colour.