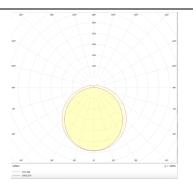

## Photometry

| Product                    |               |
|----------------------------|---------------|
| Real power (W)             | 30            |
| Real luminous flux (Lm)    | 4800          |
| Luminous efficiency (Lm/W) | 160           |
| Beam angle (º)             | 120           |
| Life time (h)              | 50000h L80B10 |
| IP                         | 66            |
| Colour                     | White         |
| Control gear               | DALI          |
| Colour temperature (K)     | 4000          |
| Colour consistency (SDCM)  | SDCM<3        |
| CRI                        | 80            |
|                            |               |