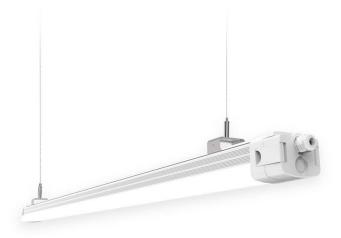

## CONNECT

Lavov Industrial fixture from the family CONNECT with a power of 50W and a 120 degrees beam angle with a real lumen output of 7000lm and an efficiency of 140 lm/W made in Extruded Aluminum and finished in White colour.ON-OFF driver.