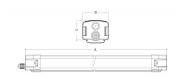

## CONNECT

Lavov Industrial fixture from the family CONNECT with a power of 50W and a 120 degrees beam angle with a real lumen output of 7000lm and an efficiency of 140 lm/W made in Extruded Aluminum and finished in White colour.ON-OFF driver.

| Item code    | 86.1002.4401.01 |
|--------------|-----------------|
| Product type | Indoor          |
| Category     | Industrial      |
| Family       | CONNECT         |
| Subfamily    | CONNECT         |
| Pictograms   | 220 v           |
|              | On              |

## Scheme



## **Photometry**



| Product                    |               |
|----------------------------|---------------|
| Real power (W)             | 50            |
| Real luminous flux (Lm)    | 7000          |
| Luminous efficiency (Lm/W) | 140           |
| Beam angle (º)             | 120           |
| Life time (h)              | 50000h L80B10 |
| IP                         | 66            |
| Colour                     | White         |
| Control gear included      | Yes           |
| Control gear               | ON-OFF        |
| Colour temperature (K)     | 4000          |
| Colour consistency (SDCM)  | SDCM<3        |
| CRI                        | 80            |