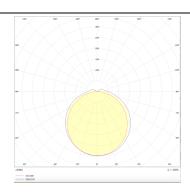

## **Photometry**

| Product                    |               |
|----------------------------|---------------|
| Real power (W)             | 50            |
| Real luminous flux (Lm)    | 7000          |
| Luminous efficiency (Lm/W) | 140           |
| Beam angle (º)             | 120           |
| Life time (h)              | 50000h L80B10 |
| IP                         | 66            |
| Colour                     | White         |
| Control gear included      | Yes           |
| Control gear               | ON-OFF        |
| Colour temperature (K)     | 4000          |
| Colour consistency (SDCM)  | SDCM<3        |
| CRI                        | 80            |