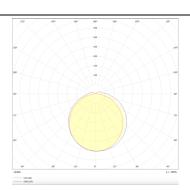

## **Photometry**

| Product                    |               |
|----------------------------|---------------|
| Real power (W)             | 40            |
| Real luminous flux (Lm)    | 5600          |
| Luminous efficiency (Lm/W) | 140           |
| Beam angle (º)             | 120           |
| Life time (h)              | 50000h L80B10 |
| IP                         | 66            |
| Colour                     | White         |
| Control gear included      | Yes           |
| Control gear               | ON-OFF        |
| Colour temperature (K)     | 4000          |
| Colour consistency (SDCM)  | SDCM<3        |
| CRI                        | 80            |