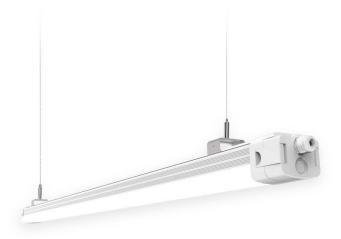

## CONNECT

Lavov Industrial fixture from the family CONNECT with a power of 40W and a 120 degrees beam angle with a real lumen output of 5600lm and an efficiency of 140 lm/W made in Extruded Aluminum and finished in White colour.ON-OFF driver.