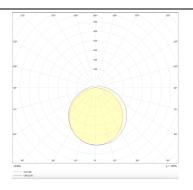

## Photometry

| Product                    |               |
|----------------------------|---------------|
| Real power (W)             | 40            |
| Real luminous flux (Lm)    | 5600          |
| Luminous efficiency (Lm/W) | 140           |
| Beam angle (º)             | 120           |
| Life time (h)              | 50000h L80B10 |
| IP                         | 66            |
| Colour                     | White         |
| Control gear               | DALI          |
| Colour temperature (K)     | 4000          |
| Colour consistency (SDCM)  | SDCM<3        |
| CRI                        | 80            |