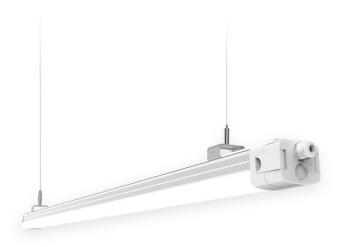

## CONNECT

Lavov Industrial fixture from the family CONNECT with a power of 40W and a 120 degrees beam angle with a real lumen output of 5600Im and an efficiency of 140 lm/W made in Extruded Aluminum and finished in White colour.