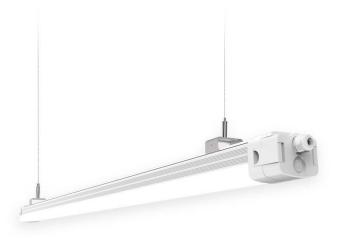

## CONNECT

Lavov Industrial fixture from the family CONNECT with a power of 60W and a 120 degrees beam angle with a real lumen output of 5600Im and an efficiency of 93 Im/W made in Extruded Aluminum and finished in White colour.

| Item code    | 86.1002.6403.01 |
|--------------|-----------------|
| Product type | Indoor          |
| Category     | Industrial      |
| Family       | CONNECT         |
| Subfamily    | CONNECT         |
| Pictograms   | 220 v           |
|              | On              |