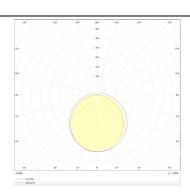

## **Photometry**

| Product                    |               |
|----------------------------|---------------|
| Real power (W)             | 60            |
| Real luminous flux (Lm)    | 5600          |
| Luminous efficiency (Lm/W) | 93            |
| Beam angle (º)             | 120           |
| Life time (h)              | 50000h L80B10 |
| IP                         | 66            |
| Colour                     | White         |
| Control gear               | DALI          |
| Colour temperature (K)     | 4000          |
| Colour consistency (SDCM)  | SDCM<3        |
| CRI                        | 80            |