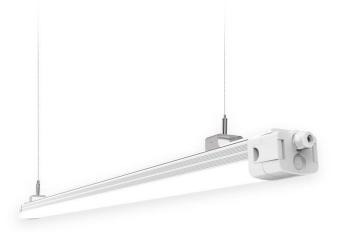

## CONNECT

Lavov Industrial fixture from the family CONNECT with a power of 60W and a 120 degrees beam angle with a real lumen output of 8400lm and an efficiency of 140 lm/W made in Extruded Aluminum and finished in White colour.ON-OFF driver.

| Item code    | 86,1002,7401,01          |
|--------------|--------------------------|
|              |                          |
| Product type | Indoor                   |
| Category     | Industrial               |
| Family       | CONNECT                  |
| Subfamily    | CONNECT                  |
| Pictograms   | 220 v > (€ <b>(%</b> 01) |
|              | On                       |