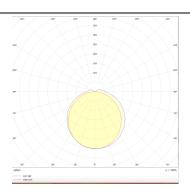

## **Photometry**

| Product                    |               |
|----------------------------|---------------|
| Real power (W)             | 60            |
| Real luminous flux (Lm)    | 8400          |
| Luminous efficiency (Lm/W) | 140           |
| Beam angle (º)             | 120           |
| Life time (h)              | 50000h L80B10 |
| IP                         | 66            |
| Colour                     | White         |
| Control gear included      | Yes           |
| Control gear               | ON-OFF        |
| Colour temperature (K)     | 4000          |
| Colour consistency (SDCM)  | SDCM<3        |
| CRI                        | 80            |