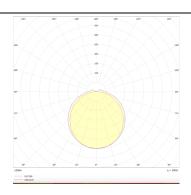

## **Photometry**

| Product                    |               |
|----------------------------|---------------|
| Real power (W)             | 80            |
| Real luminous flux (Lm)    | 11200         |
| Luminous efficiency (Lm/W) | 140           |
| Beam angle (º)             | 120           |
| Life time (h)              | 50000h L80B10 |
| IP                         | 66            |
| Colour                     | White         |
| Control gear included      | Yes           |
| Control gear               | ON-OFF        |
| Colour temperature (K)     | 4000          |
| Colour consistency (SDCM)  | SDCM<3        |
| CRI                        | 80            |