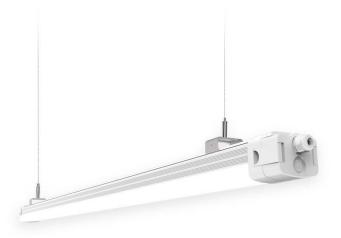

## CONNECT

Lavov Industrial fixture from the family CONNECT with a power of 80W and a 120 degrees beam angle with a real lumen output of 11200lm and an efficiency of 140 lm/W made in Extruded Aluminum and finished in White colour.ON-OFF driver.