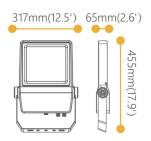

## **AQUILA**

Lavov Industrial fixture from the family AQUILA with a power of 100W and a 110 degrees beam angle with a real lumen output of 14000lm and an efficiency of 140 lm/W made in Dia Cast Aluminium and finished in Silver colour. DALI driver.

| Item code    | 86.1003.1443.03                     |
|--------------|-------------------------------------|
| Product type | Indoor                              |
| Category     | Industrial                          |
| Family       | AQUILA                              |
| Subfamily    | AQUILA                              |
| Pictograms   | 50 Hz 220 V > SDCM 3                |
|              | CE Driver INCL.                     |
|              | IP CRI IK 50000h<br>66 70 08 L70B50 |

## Scheme



## Photometry



| 100           |
|---------------|
| 14000         |
| 140           |
| 110           |
| 50000h L70B50 |
| 66            |
| Class I       |
| Grey          |
| Yes           |
| DALI          |
| LED           |
| Lumileds      |
| 4000          |
| SDCM<5        |
| ≥70           |
| 08            |
|               |