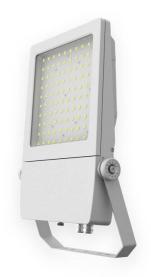

## **AQUILA**

Lavov Industrial fixture from the family AQUILA with a power of 100W and a 110 degrees beam angle with a real lumen output of 14000lm and an efficiency of 140 lm/W made in Dia Cast Aluminium and finished in Silver colour. DALI driver.