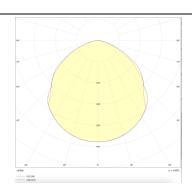

## Photometry

| 100           |
|---------------|
| 14000         |
| 140           |
| 110           |
| 50000h L70B50 |
| 66            |
| Class I       |
| Grey          |
| Yes           |
| DALI          |
| LED           |
| Lumileds      |
| 4000          |
| SDCM<5        |
| ≥70           |
| 08            |
|               |