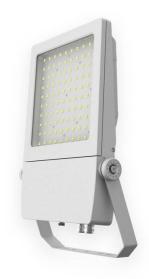

## **AQUILA**

Lavov Industrial fixture from the family AQUILA with a power of 150W and a 60 degrees beam angle with a real lumen output of 20250lm and an efficiency of 135 lm/W made in Dia Cast Aluminium and finished in Silver colour.