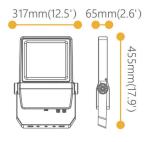

## Scheme

| Product                     |               |
|-----------------------------|---------------|
| Real power (W)              | 150           |
| Real luminous flux (Lm)     | 20250         |
| Luminous efficiency (Lm/W)  | 135           |
| Beam angle (º)              | 60            |
| Life time (h)               | 50000h L70B50 |
| IP                          | 66            |
| Electrical class insulation | Class I       |
| Colour                      | Grey          |
| Control gear included       | Yes           |
| Control gear                | ON-OFF        |
| Light source                | LED           |
| Type of LED                 | Lumileds      |
| Colour temperature (K)      | 4000          |
| Colour consistency (SDCM)   | SDCM<5        |
| CRI                         | ≥70           |
| IK                          | 08            |