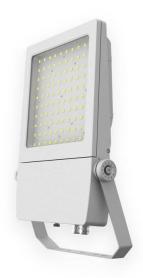

## AQUILA

Lavov Industrial fixture from the family AQUILA with a power of 200W and a 110 degrees beam angle with a real lumen output of 27000Im and an efficiency of 135 Im/W made in Dia Cast Aluminium and finished in Silver colour.ON-OFF driver.