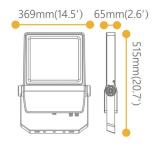

## Scheme

| Product                     |               |
|-----------------------------|---------------|
| Real power (W)              | 200           |
| Real luminous flux (Lm)     | 27000         |
| Luminous efficiency (Lm/W)  | 135           |
| Beam angle (º)              | 60            |
| Life time (h)               | 50000h L70B50 |
| IP                          | 66            |
| Electrical class insulation | Class I       |
| Colour                      | Grey          |
| Control gear included       | Yes           |
| Control gear                | ON-OFF        |
| Light source                | LED           |
| Type of LED                 | Lumileds      |
| Colour temperature (K)      | 4000          |
| Colour consistency (SDCM)   | SDCM<5        |
| CRI                         | ≥70           |
| ΙК                          | 08            |