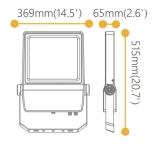

## Scheme

| Product                     |               |
|-----------------------------|---------------|
| Real power (W)              | 200           |
| Real luminous flux (Lm)     | 27000         |
| Luminous efficiency (Lm/W)  | 135           |
| Beam angle (º)              | 60            |
| Life time (h)               | 50000h L70B50 |
| IP                          | 66            |
| Electrical class insulation | Class I       |
| Colour                      | Grey          |
| Control gear included       | Yes           |
| Control gear                | DALI          |
| Light source                | LED           |
| Type of LED                 | Lumileds      |
| Colour temperature (K)      | 4000          |
| Colour consistency (SDCM)   | SDCM<5        |
| CRI                         | ≥70           |
| IK                          | 08            |