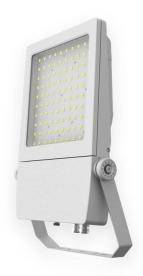

## AQUILA

Lavov Industrial fixture from the family AQUILA with a power of 200W and a 60 degrees beam angle with a real lumen output of 27000lm and an efficiency of 135 lm/W made in Dia Cast Aluminium and finished in Silver colour.DALI driver.

## Scheme

| Product                     |               |
|-----------------------------|---------------|
| Real power (W)              | 200           |
| Real luminous flux (Lm)     | 27000         |
| Luminous efficiency (Lm/W)  | 135           |
| Beam angle (º)              | 60            |
| Life time (h)               | 50000h L70B50 |
| IP                          | 66            |
| Electrical class insulation | Class I       |
| Colour                      | Grey          |
| Control gear included       | Yes           |
| Control gear                | DALI          |
| Light source                | LED           |
| Type of LED                 | Lumileds      |
| Colour temperature (K)      | 4000          |
| Colour consistency (SDCM)   | SDCM<5        |
| CRI                         | ≥70           |
| IK                          | 08            |