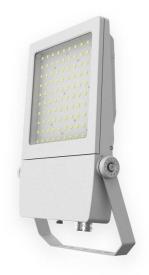

## **AQUILA**

Lavov Industrial fixture from the family AQUILA with a power of 200W and a 40x80, Polarized 45 degrees beam angle with a real lumen output of 26000lm and an efficiency of 130 lm/W made in Dia Cast Aluminium and finished in Silver colour.ON-OFF driver.