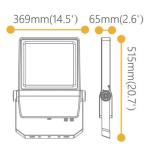

## Scheme

| Product                     |                       |
|-----------------------------|-----------------------|
| Real power (W)              | 200                   |
| Real luminous flux (Lm)     | 26000                 |
| Luminous efficiency (Lm/W)  | 130                   |
| Beam angle (º)              | 40 x 80, polarized 30 |
| Life time (h)               | 50000h L70B50         |
| IP                          | 66                    |
| Electrical class insulation | Class I               |
| Colour                      | Grey                  |
| Control gear included       | Yes                   |
| Control gear                | ON-OFF                |
| Light source                | LED                   |
| Type of LED                 | Lumileds              |
| Colour temperature (K)      | 4000                  |
| Colour consistency (SDCM)   | SDCM<5                |
| CRI                         | ≥70                   |
| IK                          | 08                    |