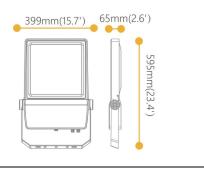

## Scheme

| Product                     |                       |
|-----------------------------|-----------------------|
| Real power (W)              | 250                   |
| Real luminous flux (Lm)     | 32500                 |
| Luminous efficiency (Lm/W)  | 130                   |
| Beam angle (º)              | 40 x 80, polarized 30 |
| Life time (h)               | 50000h L70B50         |
| IP                          | 66                    |
| Electrical class insulation | Class I               |
| Colour                      | Grey                  |
| Control gear included       | Yes                   |
| Control gear                | ON-OFF                |
| Light source                | LED                   |
| Type of LED                 | Lumileds              |
| Colour temperature (K)      | 4000                  |
| Colour consistency (SDCM)   | SDCM<5                |
| CRI                         | ≥70                   |
| ІК                          | 08                    |