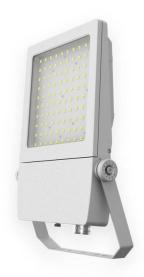

## AQUILA

Lavov Industrial fixture from the family AQUILA with a power of 250W and a 40x80, Polarized 45 degrees beam angle with a real lumen output of 32500Im and an efficiency of 130 Im/W made in Dia Cast Aluminium and finished in Silver colour.ON-OFF driver.