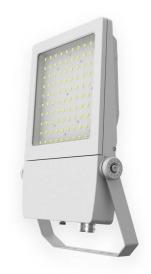

## **AQUILA**

Lavov Industrial fixture from the family AQUILA with a power of 300W and a 40x80, Polarized 45 degrees beam angle with a real lumen output of 39000lm and an efficiency of 130 lm/W made in Dia Cast Aluminium and finished in Silver colour.ON-OFF driver.

| Item code    | 86.1003.5451.03                              |
|--------------|----------------------------------------------|
| Product type | Indoor                                       |
| Category     | Industrial                                   |
| Family       | AQUILA                                       |
| Subfamily    | AQUILA                                       |
| Pictograms   | 50 Hz 220 V  SDCM 3                          |
|              | CE Driver On Off                             |
|              | IP CRI IK 50000h<br>66 70 08 L70 <b>B</b> 50 |