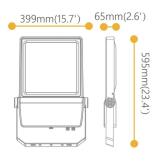

## Scheme

| 300                   |
|-----------------------|
| 39000                 |
| 130                   |
| 40 x 80, polarized 30 |
| 50000h L70B50         |
| 66                    |
| Class I               |
| Grey                  |
| Yes                   |
| ON-OFF                |
| LED                   |
| Lumileds              |
| 4000                  |
| SDCM<5                |
| ≥70                   |
| 08                    |
|                       |