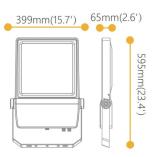

## Scheme

| Product                     |                       |
|-----------------------------|-----------------------|
| Real power (W)              | 300                   |
| Real luminous flux (Lm)     | 39000                 |
| Luminous efficiency (Lm/W)  | 130                   |
| Beam angle (º)              | 40 x 80, polarized 30 |
| Life time (h)               | 50000h L70B50         |
| IP                          | 66                    |
| Electrical class insulation | Class I               |
| Colour                      | Grey                  |
| Control gear included       | Yes                   |
| Control gear                | DALI                  |
| Light source                | LED                   |
| Type of LED                 | Lumileds              |
| Colour temperature (K)      | 4000                  |
| Colour consistency (SDCM)   | SDCM<5                |
| CRI                         | ≥70                   |
| IK                          | 08                    |