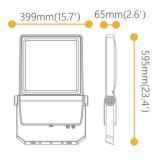

## Scheme

| Product                     |                       |
|-----------------------------|-----------------------|
| Real power (W)              | 300                   |
| Real luminous flux (Lm)     | 39000                 |
| Luminous efficiency (Lm/W)  | 130                   |
| Beam angle (º)              | 40 x 80, polarized 30 |
| Life time (h)               | 50000h L70B50         |
| IP                          | 66                    |
| Electrical class insulation | Class I               |
| Colour                      | Grey                  |
| Control gear included       | Yes                   |
| Control gear                | DALI                  |
| Light source                | LED                   |
| Type of LED                 | Lumileds              |
| Colour temperature (K)      | 4000                  |
| Colour consistency (SDCM)   | SDCM<5                |
| CRI                         | ≥70                   |
| IK                          | 08                    |