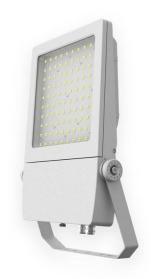

## **AQUILA**

Lavov Industrial fixture from the family AQUILA with a power of 300W and a 40x80, Polarized 45 degrees beam angle with a real lumen output of 39000lm and an efficiency of 130 lm/W made in Dia Cast Aluminium and finished in Silver colour. DALI driver.

| Item code    | 86.1003.5453.03                  |
|--------------|----------------------------------|
| Product type | Indoor                           |
| Category     | Industrial                       |
| Family       | AQUILA                           |
| Subfamily    | AQUILA                           |
| Pictograms   | 50 Hz 220 V  SDCM 3              |
|              | CE Driver INCL.                  |
|              | IP CRI IK 50000h 66 70 08 L70B50 |

## Scheme

| Product                     |                       |
|-----------------------------|-----------------------|
| Real power (W)              | 300                   |
| Real luminous flux (Lm)     | 39000                 |
| Luminous efficiency (Lm/W)  | 130                   |
| Beam angle (º)              | 40 x 80, polarized 30 |
| Life time (h)               | 50000h L70B50         |
| IP                          | 66                    |
| Electrical class insulation | Class I               |
| Colour                      | Grey                  |
| Control gear included       | Yes                   |
| Control gear                | DALI                  |
| Light source                | LED                   |
| Type of LED                 | Lumileds              |
| Colour temperature (K)      | 4000                  |
| Colour consistency (SDCM)   | SDCM<5                |
| CRI                         | ≥70                   |
| IK                          | 08                    |