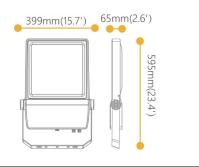

efficiency (Lm/W)  | 130                    |
| Beam angle (º)              | 80 x 130, polarized 45 |
| Life time (h)               | 50000h L70B50          |
| IP                          | 66                     |
| Electrical class insulation | Class I                |
| Colour                      | Grey                   |
| Control gear included       | Yes                    |
| Control gear                | ON-OFF                 |
| Light source                | LED                    |
| Type of LED                 | Lumileds               |
| Colour temperature (K)      | 4000                   |
| Colour consistency (SDCM)   | SDCM<5                 |
| CRI                         | ≥70                    |
| ІК                          | 08                     |

## Scheme