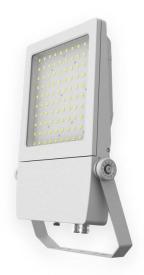

## AQUILA

Lavov Industrial fixture from the family AQUILA with a power of 300W and a 80x130, Polarized 45 degrees beam angle with a real lumen output of 39000lm and an efficiency of 130 lm/W made in Dia Cast Aluminium and finished in Silver colour.ON-OFF driver.

| Product                     |                        |
|-----------------------------|------------------------|
| Real power (W)              | 300                    |
| Real luminous flux (Lm)     | 39000                  |
| Luminous efficiency (Lm/W)  | 130                    |
| Beam angle (º)              | 80 x 130, polarized 45 |
| Life time (h)               | 50000h L70B50          |
| IP                          | 66                     |
| Electrical class insulation | Class I                |
| Colour                      | Grey                   |
| Control gear included       | Yes                    |
| Control gear                | ON-OFF                 |
| Light source                | LED                    |
| Type of LED                 | Lumileds               |
| Colour temperature (K)      | 4000                   |
| Colour consistency (SDCM)   | SDCM<5                 |
| CRI                         | ≥70                    |
| ІК                          | 08                     |