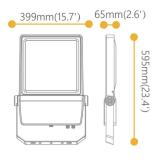

efficiency (Lm/W)  | 130                    |
| Beam angle (º)              | 80 x 130, polarized 45 |
| Life time (h)               | 50000h L70B50          |
| IP                          | 66                     |
| Electrical class insulation | Class I                |
| Colour                      | Grey                   |
| Control gear included       | Yes                    |
| Control gear                | DALI                   |
| Light source                | LED                    |
| Type of LED                 | Lumileds               |
| Colour temperature (K)      | 4000                   |
| Colour consistency (SDCM)   | SDCM<5                 |
| CRI                         | ≥70                    |
| IK                          | 08                     |

## Scheme