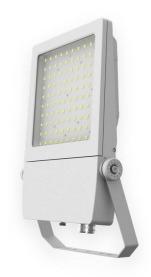

## **AQUILA**

Lavov Industrial fixture from the family AQUILA with a power of 300W and a 80x130, Polarized 45 degrees beam angle with a real lumen output of 39000lm and an efficiency of 130 lm/W made in Dia Cast Aluminium and finished in Silver colour. DALI driver.

| Product                     |                        |
|-----------------------------|------------------------|
| Real power (W)              | 300                    |
| Real luminous flux (Lm)     | 39000                  |
| Luminous efficiency (Lm/W)  | 130                    |
| Beam angle (º)              | 80 x 130, polarized 45 |
| Life time (h)               | 50000h L70B50          |
| IP                          | 66                     |
| Electrical class insulation | Class I                |
| Colour                      | Grey                   |
| Control gear included       | Yes                    |
| Control gear                | DALI                   |
| Light source                | LED                    |
| Type of LED                 | Lumileds               |
| Colour temperature (K)      | 4000                   |
| Colour consistency (SDCM)   | SDCM<5                 |
| CRI                         | ≥70                    |
| IK                          | 08                     |