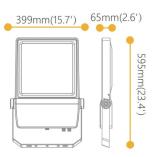

fficiency (Lm/W)  | 130                    |
| Beam angle (º)              | 80 x 130, polarized 45 |
| Life time (h)               | 50000h L70B50          |
| IP                          | 66                     |
| Electrical class insulation | Class I                |
| Colour                      | Grey                   |
| Control gear included       | Yes                    |
| Control gear                | DALI                   |
| Light source                | LED                    |
| Type of LED                 | Lumileds               |
| Colour temperature (K)      | 4000                   |
| Colour consistency (SDCM)   | SDCM<5                 |
| CRI                         | ≥70                    |
| IK                          | 08                     |

## Scheme