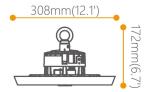

## Scheme

| Product                    |                |
|----------------------------|----------------|
| Real power (W)             | 100            |
| Real luminous flux (Lm)    | 13000          |
| Luminous efficiency (Lm/W) | 130            |
| Beam angle (º)             | 55             |
| Life time (h)              | 50000h L70B10  |
| IP                         | 65             |
| Colour                     | Black          |
| Control gear included      | Yes            |
| Control gear               | 1-10V Dimmable |
| Light source               | LED            |
| Colour consistency (SDCM)  | SDCM<5         |
| CRI                        | 80             |