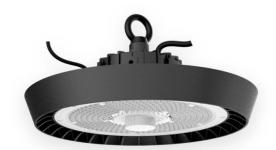

## **DRACO**

Lavov Industrial fixture from the family DRACO with a power of 100W and a 55 degrees beam angle with a real lumen output of 13000lm and an efficiency of 130 lm/W made in Dia Cast Aluminium and finished in Black colour.1-10V Dimmable driver.