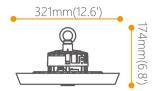

## Scheme

| Product                    |                |
|----------------------------|----------------|
| Real power (W)             | 150            |
| Real luminous flux (Lm)    | 19500          |
| Luminous efficiency (Lm/W) | 130            |
| Beam angle (º)             | 55             |
| Life time (h)              | 50000h L70B10  |
| IP                         | 65             |
| Colour                     | Black          |
| Control gear included      | Yes            |
| Control gear               | 1-10V Dimmable |
| Light source               | LED            |
| Colour consistency (SDCM)  | SDCM<5         |
| CRI                        | 80             |