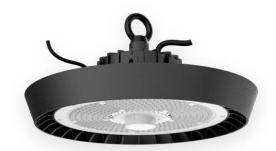

## **DRACO**

Lavov Industrial fixture from the family DRACO with a power of 150W and a 55 degrees beam angle with a real lumen output of 19500lm and an efficiency of 130 lm/W made in Dia Cast Aluminium and finished in Black colour.1-10V Dimmable driver.