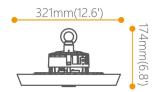

## Scheme

| Product                    |                |
|----------------------------|----------------|
| Real power (W)             | 150            |
| Real luminous flux (Lm)    | 19500          |
| Luminous efficiency (Lm/W) | 130            |
| Beam angle (º)             | 85             |
| Life time (h)              | 50000h L70B10  |
| IP                         | 65             |
| Colour                     | Black          |
| Control gear included      | Yes            |
| Control gear               | 1-10V Dimmable |
| Light source               | LED            |
| Colour consistency (SDCM)  | SDCM<5         |
| CRI                        | 80             |