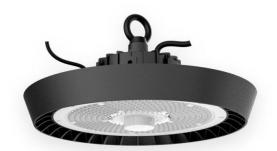

## **DRACO**

Lavov Industrial fixture from the family DRACO with a power of 150W and a 85 degrees beam angle with a real lumen output of 19500lm and an efficiency of 130 lm/W made in Dia Cast Aluminium and finished in Black colour.1-10V Dimmable driver.