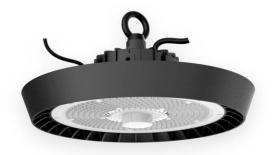

## DRACO

Lavov Industrial fixture from the family DRACO with a power of 200W and a 110 degrees beam angle with a real lumen output of 26000Im and an efficiency of 130 Im/W made in Dia Cast Aluminium and finished in Black colour.1-10V Dimmable driver.