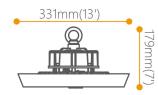

## Scheme

| Product                    |                |
|----------------------------|----------------|
| Real power (W)             | 200            |
| Real luminous flux (Lm)    | 26000          |
| Luminous efficiency (Lm/W) | 130            |
| Beam angle (º)             | 110            |
| Life time (h)              | 50000h L70B10  |
| IP                         | 65             |
| Colour                     | Black          |
| Control gear included      | Yes            |
| Control gear               | 1-10V Dimmable |
| Light source               | LED            |
| Colour consistency (SDCM)  | SDCM<5         |
| CRI                        | 80             |
|                            |                |