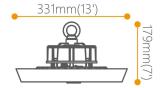

## Scheme

| Product                    |                |
|----------------------------|----------------|
| Real power (W)             | 200            |
| Real luminous flux (Lm)    | 26000          |
| Luminous efficiency (Lm/W) | 130            |
| Beam angle (º)             | 55             |
| Life time (h)              | 50000h L70B10  |
| IP                         | 65             |
| Colour                     | Black          |
| Control gear included      | Yes            |
| Control gear               | 1-10V Dimmable |
| Light source               | LED            |
| Colour consistency (SDCM)  | SDCM<5         |
| CRI                        | 80             |