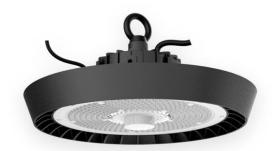

## **DRACO**

Lavov Industrial fixture from the family DRACO with a power of 200W and a 55 degrees beam angle with a real lumen output of 26000lm and an efficiency of 130 lm/W made in Dia Cast Aluminium and finished in Black colour.1-10V Dimmable driver.

## Scheme

| Product                    |                |
|----------------------------|----------------|
| Real power (W)             | 200            |
| Real luminous flux (Lm)    | 26000          |
| Luminous efficiency (Lm/W) | 130            |
| Beam angle (º)             | 55             |
| Life time (h)              | 50000h L70B10  |
| IP                         | 65             |
| Colour                     | Black          |
| Control gear included      | Yes            |
| Control gear               | 1-10V Dimmable |
| Light source               | LED            |
| Colour consistency (SDCM)  | SDCM<5         |
| CRI                        | 80             |