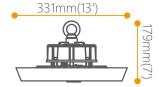

## Scheme

| Product                    |                |
|----------------------------|----------------|
|                            |                |
| Real power (W)             | 200            |
| Real luminous flux (Lm)    | 26000          |
| Luminous efficiency (Lm/W) | 130            |
| Beam angle (º)             | 55             |
| Life time (h)              | 50000h L70B10  |
| IP                         | 65             |
| Colour                     | Black          |
| Control gear included      | Yes            |
| Control gear               | 1-10V Dimmable |
| Light source               | LED            |
| Colour consistency (SDCM)  | SDCM<5         |
| CRI                        | 80             |