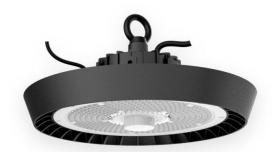

## **DRACO**

Lavov Industrial fixture from the family DRACO with a power of 200W and a 55 degrees beam angle with a real lumen output of 26000lm and an efficiency of 130 lm/W made in Dia Cast Aluminium and finished in Black colour.1-10V Dimmable driver.