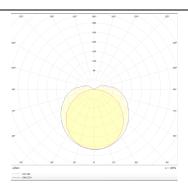

(                                 |
| 50000h<br><b>L</b> 80 <b>B</b> 10 |
|                                   |

| Product                    |               |
|----------------------------|---------------|
| Real power (W)             | 22            |
| Real luminous flux (Lm)    | 3300          |
| Luminous efficiency (Lm/W) | 150           |
| Beam angle (º)             | 130           |
| Life time (h)              | 50000h L80B10 |
| IP                         | 69            |
| Colour                     | White         |
| Control gear included      | Yes           |
| Control gear               | ON-OFF        |
| Colour temperature (K)     | 4000          |
| Colour consistency (SDCM)  | SDCM<3        |
| CRI                        | 80            |

## Scheme



## Photometry