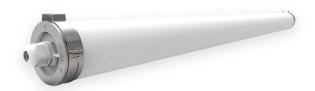

## **TUBEPROOF**

Lavov Industrial fixture from the family TUBEPROOF with a power of 22W and a 130 degrees beam angle with a real lumen output of 3300lm and an efficiency of 150 lm/W made in PC BODY and finished in Whitecolour.ON-OFF driver.

| Product                    |               |
|----------------------------|---------------|
| Real power (W)             | 22            |
| Real luminous flux (Lm)    | 3300          |
| Luminous efficiency (Lm/W) | 150           |
| Beam angle (º)             | 130           |
| Life time (h)              | 50000h L80B10 |
| IP                         | 69            |
| Colour                     | White         |
| Control gear included      | Yes           |
| Control gear               | ON-OFF        |
| Colour temperature (K)     | 4000          |
| Colour consistency (SDCM)  | SDCM<3        |
| CRI                        | 80            |