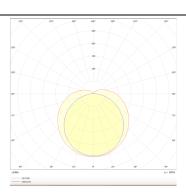

|
|              | (                         |
|              | 50000h<br>L80 <b>B</b> 10 |

| Product                    |               |
|----------------------------|---------------|
| Real power (W)             | 45            |
| Real luminous flux (Lm)    | 6000          |
| Luminous efficiency (Lm/W) | 133           |
| Beam angle (º)             | 130           |
| Life time (h)              | 50000h L80B10 |
| IP                         | 69            |
| Colour                     | White         |
| Control gear included      | Yes           |
| Control gear               | ON-OFF        |
| Colour temperature (K)     | 4000          |
| Colour consistency (SDCM)  | SDCM<3        |
| CRI                        | 80            |

## Scheme



## Photometry