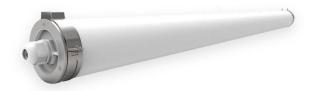

## **TUBEPROOF**

Lavov Industrial fixture from the family TUBEPROOF with a power of 45W and a 130 degrees beam angle with a real lumen output of 6000lm and an efficiency of 133 lm/W made in PC BODY and finished in Whitecolour.ON-OFF driver.