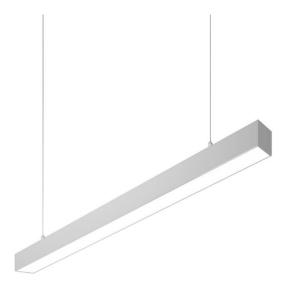

## SLINE

Lavov linear system from the family SLINE with a power of 62W and a beam angle of 120 degreeswith a real lumen output of 5400 and an efficiency of 87Im/W made in Extruded Aluminium finished in White colour and with a CCT 3000K and a CRI800-10V Dim driver.

## Scheme

54mm

| Product                    |               |
|----------------------------|---------------|
| Real power (W)             | 62            |
| Real luminous flux (Lm)    | 5400          |
| Luminous efficiency (Lm/W) | 87            |
| Beam angle (º)             | 120           |
| Life time (h)              | 50000h L80B10 |
| IP                         | 20            |
| Colour                     | White         |
| Control gear included      | Yes           |
| Control gear               | 0-10V Dim     |
| Colour temperature (K)     | 3000          |
| Colour consistency (SDCM)  | SDCM<3        |
| CRI                        | 80            |
|                            |               |