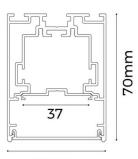

## Scheme

54mm

| Product                    |               |
|----------------------------|---------------|
| Real power (W)             | 62            |
| Real luminous flux (Lm)    | 5400          |
| Luminous efficiency (Lm/W) | 87            |
| Beam angle (º)             | 120           |
| Life time (h)              | 50000h L80B10 |
| IP                         | 20            |
| Colour                     | White         |
| Control gear included      | Yes           |
| Control gear               | 0-10V Dim     |
| Colour temperature (K)     | 3000          |
| Colour consistency (SDCM)  | SDCM<3        |
| CRI                        | 80            |
|                            |               |