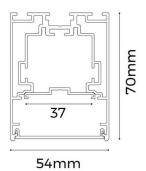

## Scheme

| Product                    |               |
|----------------------------|---------------|
| Real power (W)             | 62            |
| Real luminous flux (Lm)    | 5400          |
| Luminous efficiency (Lm/W) | 87            |
| Beam angle (º)             | 120           |
| Life time (h)              | 50000h L80B10 |
| IP                         | 20            |
| Colour                     | Black         |
| Control gear included      | Yes           |
| Control gear               | 0-10V Dim     |
| Colour temperature (K)     | 3000          |
| Colour consistency (SDCM)  | SDCM<3        |
| CRI                        | 80            |