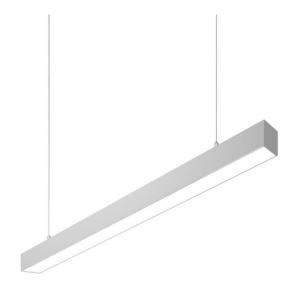

## SLINE

Lavov linear system from the family SLINE with a power of 62W and a beam angle of 120 degreeswith a real lumen output of 5400 and an efficiency of 87lm/W made in Extruded Aluminium finished in Black colour and with a CCT 3000K and a CRI800-10V Dim driver.

## Scheme

| Product                    |               |
|----------------------------|---------------|
| Real power (W)             | 62            |
| Real luminous flux (Lm)    | 5400          |
| Luminous efficiency (Lm/W) | 87            |
| Beam angle (º)             | 120           |
| Life time (h)              | 50000h L80B10 |
| IP                         | 20            |
| Colour                     | Black         |
| Control gear included      | Yes           |
| Control gear               | 0-10V Dim     |
| Colour temperature (K)     | 3000          |
| Colour consistency (SDCM)  | SDCM<3        |
| CRI                        | 80            |