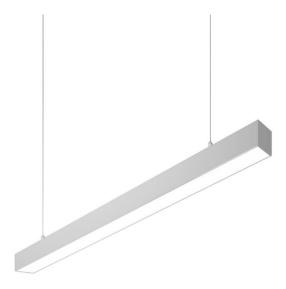

## SLINE

Lavov linear system from the family SLINE with a power of 62W and a beam angle of 120 degreeswith a real lumen output of 5400 and an efficiency of 87Im/W made in Extruded Aluminium finished in Silver colour and with a CCT 3000K and a CRI800-10V Dim driver.

## Scheme

54mm

| Product                    |               |
|----------------------------|---------------|
| Real power (W)             | 62            |
| Real luminous flux (Lm)    | 5400          |
| Luminous efficiency (Lm/W) | 87            |
| Beam angle (º)             | 120           |
| Life time (h)              | 50000h L80B10 |
| IP                         | 20            |
| Colour                     | Silver        |
| Control gear included      | Yes           |
| Control gear               | 0-10V Dim     |
| Colour temperature (K)     | 3000          |
| Colour consistency (SDCM)  | SDCM<3        |
| CRI                        | 80            |
|                            |               |