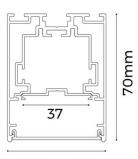

## Scheme

54mm

| Product                    |               |
|----------------------------|---------------|
| Real power (W)             | 62            |
| Real luminous flux (Lm)    | 5400          |
| Luminous efficiency (Lm/W) | 87            |
| Beam angle (º)             | 120           |
| Life time (h)              | 50000h L80B10 |
| IP                         | 20            |
| Colour                     | Silver        |
| Control gear included      | Yes           |
| Control gear               | 0-10V Dim     |
| Colour temperature (K)     | 3000          |
| Colour consistency (SDCM)  | SDCM<3        |
| CRI                        | 80            |
|                            |               |