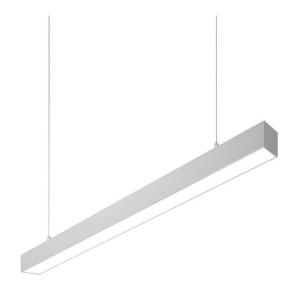

## SLINE

Lavov linear system from the family SLINE with a power of 36W and a beam angle of 120 degrees with a real lumen output of 2600 and an efficiency of 72lm/W made in Extruded Aluminium finished in White colour and with a CCT 3000K and a CRI800-10V Dim driver.