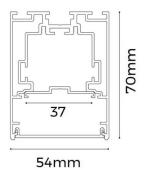

## SLINE

Lavov linear system from the family SLINE with a power of 36W and a beam angle of 120 degrees with a real lumen output of 2600 and an efficiency of 72lm/W made in Extruded Aluminium finished in White colour and with a CCT 3000K and a CRI800-10V Dim driver.

## Scheme

| Product                    |               |
|----------------------------|---------------|
| Real power (W)             | 36            |
| Real luminous flux (Lm)    | 2600          |
| Luminous efficiency (Lm/W) | 72            |
| Beam angle (º)             | 120           |
| Life time (h)              | 50000h L80B10 |
| IP                         | 20            |
| Colour                     | White         |
| Control gear included      | Yes           |
| Control gear               | 0-10V Dim     |
| Colour temperature (K)     | 3000          |
| Colour consistency (SDCM)  | SDCM<3        |
| CRI                        | 80            |