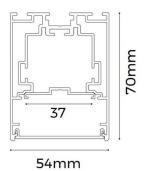

## Scheme

| Product                    |               |
|----------------------------|---------------|
| Real power (W)             | 36            |
| Real luminous flux (Lm)    | 2600          |
| Luminous efficiency (Lm/W) | 72            |
| Beam angle (º)             | 120           |
| Life time (h)              | 50000h L80B10 |
| IP                         | 20            |
| Colour                     | Silver        |
| Control gear included      | Yes           |
| Control gear               | 0-10V Dim     |
| Colour temperature (K)     | 3000          |
| Colour consistency (SDCM)  | SDCM<3        |
| CRI                        | 80            |