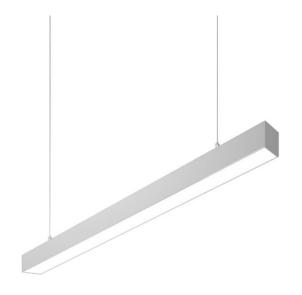

## SLINE

Lavov linear system from the family SLINE with a power of 36W and a beam angle of 120 degreeswith a real lumen output of 2600 and an efficiency of 72lm/W made in Extruded Aluminium finished in Silver colour and with a CCT 3000K and a CRI800-10V Dim driver.