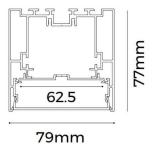

## Scheme

| Product                    |               |
|----------------------------|---------------|
| Real power (W)             | 72            |
| Real luminous flux (Lm)    | 6700          |
| Luminous efficiency (Lm/W) | 93            |
| Beam angle (º)             | 120           |
| Life time (h)              | 50000h L80B10 |
| IP                         | 20            |
| Colour                     | Black         |
| Control gear included      | Yes           |
| Control gear               | 0-10V Dim     |
| Colour temperature (K)     | 3000          |
| Colour consistency (SDCM)  | SDCM<3        |
| CRI                        | 80            |