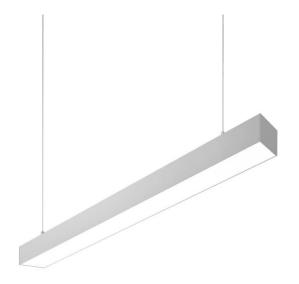

## **MLINE**

Lavov linear system from the family SLINE with a power of 72W and a beam angle of 120 degreeswith a real lumen output of 6700 and an efficiency of 93lm/W made in Extruded Aluminium finished in Black colour and with a CCT 3000K and a CRI800-10V Dim driver.

## Scheme

| Product                    |               |
|----------------------------|---------------|
| Real power (W)             | 72            |
| Real luminous flux (Lm)    | 6700          |
| Luminous efficiency (Lm/W) | 93            |
| Beam angle (º)             | 120           |
| Life time (h)              | 50000h L80B10 |
| IP                         | 20            |
| Colour                     | Black         |
| Control gear included      | Yes           |
| Control gear               | 0-10V Dim     |
| Colour temperature (K)     | 3000          |
| Colour consistency (SDCM)  | SDCM<3        |
| CRI                        | 80            |