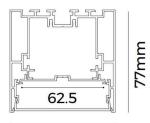

## Scheme

79mm

| Product                    |               |
|----------------------------|---------------|
| Real power (W)             | 72            |
| Real luminous flux (Lm)    | 6700          |
| Luminous efficiency (Lm/W) | 93            |
| Beam angle (º)             | 120           |
| Life time (h)              | 50000h L80B10 |
| IP                         | 20            |
| Colour                     | Silver        |
| Control gear included      | Yes           |
| Control gear               | 0-10V Dim     |
| Colour temperature (K)     | 3000          |
| Colour consistency (SDCM)  | SDCM<3        |
| CRI                        | 80            |
|                            |               |