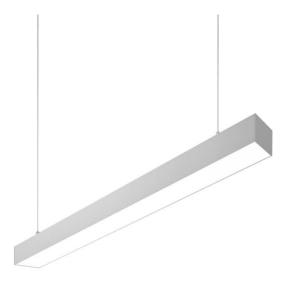

## MLINE

Lavov linear system from the family SLINE with a power of 72W and a beam angle of 120 degreeswith a real lumen output of 6700 and an efficiency of 93Im/W made in Extruded Aluminium finished in Silver colour and with a CCT 3000K and a CRI800-10V Dim driver.

## Scheme

79mm

| Product                    |               |
|----------------------------|---------------|
| Real power (W)             | 72            |
| Real luminous flux (Lm)    | 6700          |
| Luminous efficiency (Lm/W) | 93            |
| Beam angle (º)             | 120           |
| Life time (h)              | 50000h L80B10 |
| IP                         | 20            |
| Colour                     | Silver        |
| Control gear included      | Yes           |
| Control gear               | 0-10V Dim     |
| Colour temperature (K)     | 3000          |
| Colour consistency (SDCM)  | SDCM<3        |
| CRI                        | 80            |
|                            |               |