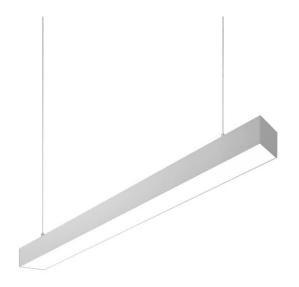

## **MLINE**

Lavov linear system from the family SLINE with a power of 72W and a beam angle of 120 degreeswith a real lumen output of 6700 and an efficiency of 93lm/W made in Extruded Aluminium finished in Black colour and with a CCT 4000K and a CRI800-10V Dim driver.

## Scheme

| Product                    |               |
|----------------------------|---------------|
| Real power (W)             | 72            |
| Real luminous flux (Lm)    | 6700          |
| Luminous efficiency (Lm/W) | 93            |
| Beam angle (º)             | 120           |
| Life time (h)              | 50000h L80B10 |
| IP                         | 20            |
| Colour                     | Black         |
| Control gear included      | Yes           |
| Control gear               | 0-10V Dim     |
| Colour temperature (K)     | 4000          |
| Colour consistency (SDCM)  | SDCM<3        |
| CRI                        | 80            |