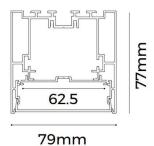

## Scheme

| Product                    |               |
|----------------------------|---------------|
| Real power (W)             | 72            |
| Real luminous flux (Lm)    | 6700          |
| Luminous efficiency (Lm/W) | 93            |
| Beam angle (º)             | 120           |
| Life time (h)              | 50000h L80B10 |
| IP                         | 20            |
| Colour                     | Black         |
| Control gear included      | Yes           |
| Control gear               | 0-10V Dim     |
| Colour temperature (K)     | 4000          |
| Colour consistency (SDCM)  | SDCM<3        |
| CRI                        | 80            |