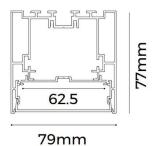

## Scheme

| Product                    |               |
|----------------------------|---------------|
| Real power (W)             | 72            |
| Real luminous flux (Lm)    | 6700          |
| Luminous efficiency (Lm/W) | 93            |
| Beam angle (º)             | 120           |
| Life time (h)              | 50000h L80B10 |
| IP                         | 20            |
| Colour                     | Silver        |
| Control gear included      | Yes           |
| Control gear               | 0-10V Dim     |
| Colour temperature (K)     | 4000          |
| Colour consistency (SDCM)  | SDCM<3        |
| CRI                        | 80            |