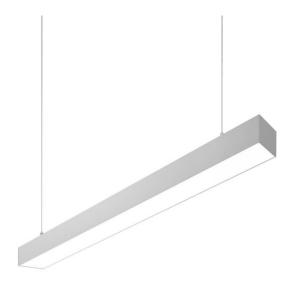

## **MLINE**

Lavov linear system from the family SLINE with a power of 72W and a beam angle of 120 degreeswith a real lumen output of 6700 and an efficiency of 93lm/W made in Extruded Aluminium finished in Silver colour and with a CCT 4000K and a CRI800-10V Dim driver.

## Scheme

| Product                    |               |
|----------------------------|---------------|
| Real power (W)             | 72            |
| Real luminous flux (Lm)    | 6700          |
| Luminous efficiency (Lm/W) | 93            |
| Beam angle (º)             | 120           |
| Life time (h)              | 50000h L80B10 |
| IP                         | 20            |
| Colour                     | Silver        |
| Control gear included      | Yes           |
| Control gear               | 0-10V Dim     |
| Colour temperature (K)     | 4000          |
| Colour consistency (SDCM)  | SDCM<3        |
| CRI                        | 80            |