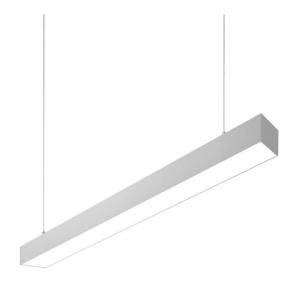

## **MLINE**

Lavov linear system from the family SLINE with a power of 42W and a beam angle of 120 degreeswith a real lumen output of 3200 and an efficiency of 76lm/W made in Extruded Aluminium finished in Black colour and with a CCT 3000K and a CRI800-10V Dim driver.