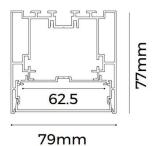

## **MLINE**

Lavov linear system from the family SLINE with a power of 42W and a beam angle of 120 degreeswith a real lumen output of 3200 and an efficiency of 76lm/W made in Extruded Aluminium finished in Black colour and with a CCT 3000K and a CRI800-10V Dim driver.

## Scheme

| Product                    |               |
|----------------------------|---------------|
| Real power (W)             | 42            |
| Real luminous flux (Lm)    | 3200          |
| Luminous efficiency (Lm/W) | 76            |
| Beam angle (º)             | 120           |
| Life time (h)              | 50000h L80B10 |
| IP                         | 20            |
| Colour                     | Black         |
| Control gear included      | Yes           |
| Control gear               | 0-10V Dim     |
| Colour temperature (K)     | 3000          |
| Colour consistency (SDCM)  | SDCM<3        |
| CRI                        | 80            |