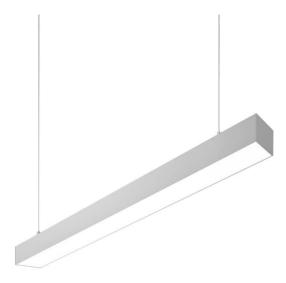

## MLINE

Lavov linear system from the family SLINE with a power of 42W and a beam angle of 120 degreeswith a real lumen output of 3200 and an efficiency of 76lm/W made in Extruded Aluminium finished in Silver colour and with a CCT 3000K and a CRI800-10V Dim driver.