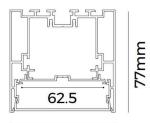

## Scheme

79mm

| Product                    |               |
|----------------------------|---------------|
| Real power (W)             | 42            |
| Real luminous flux (Lm)    | 3200          |
| Luminous efficiency (Lm/W) | 76            |
| Beam angle (º)             | 120           |
| Life time (h)              | 50000h L80B10 |
| IP                         | 20            |
| Colour                     | Silver        |
| Control gear included      | Yes           |
| Control gear               | 0-10V Dim     |
| Colour temperature (K)     | 3000          |
| Colour consistency (SDCM)  | SDCM<3        |
| CRI                        | 80            |
|                            |               |