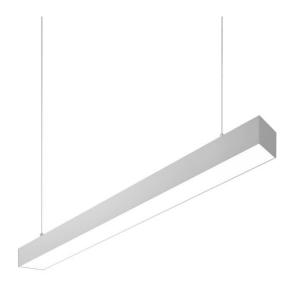

## **MLINE**

**Product** 

CRI

Real power (W)

Lavov linear system from the family SLINE with a power of 42W and a beam angle of 120 degrees with a real lumen output of 3200 and an efficiency of 76lm/W made in Extruded Aluminium finished in White colour and with a CCT 4000K and a CRI800-10V Dim driver.