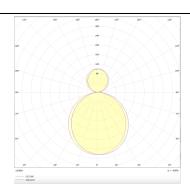

--------|------------------------|
| Product type | Indoor                 |
| Category     | Linear Systems         |
| Family       | MLINE                  |
| Pictograms   | 220 v CRI C C INCL.    |
|              | On IP 50000h 20 L80B10 |

42

## Scheme



| Real luminous flux (Lm)    | 3200          |
|----------------------------|---------------|
| Luminous efficiency (Lm/W) | 76            |
| Beam angle (º)             | 120           |
| Life time (h)              | 50000h L80B10 |
| IP                         | 20            |
| Colour                     | White         |
| Control gear included      | Yes           |
| Control gear               | 0-10V Dim     |
| Colour temperature (K)     | 4000          |
| Colour consistency (SDCM)  | SDCM<3        |

80

## Photometry