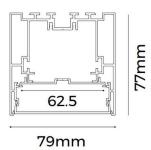

## Item code 86.L002.2402.01





## **MLINE**

**Product** 

CRI

Real power (W)

Lavov linear system from the family SLINE with a power of 42W and a beam angle of 120 degrees with a real lumen output of 3200 and an efficiency of 76lm/W made in Extruded Aluminium finished in White colour and with a CCT 4000K and a CRI800-10V Dim driver.

| Item code    | 86.L002.2402.01        |
|--------------|------------------------|
| Product type | Indoor                 |
| Category     | Linear Systems         |
| Family       | MLINE                  |
| Pictograms   | 220 v CRI C C INCL.    |
|              | On IP 50000h 20 L80B10 |

42

## Scheme



| Real luminous flux (Lm)    | 3200          |
|----------------------------|---------------|
| Luminous efficiency (Lm/W) | 76            |
| Beam angle (º)             | 120           |
| Life time (h)              | 50000h L80B10 |
| IP                         | 20            |
| Colour                     | White         |
| Control gear included      | Yes           |
| Control gear               | 0-10V Dim     |
| Colour temperature (K)     | 4000          |
| Colour consistency (SDCM)  | SDCM<3        |

80

## Photometry