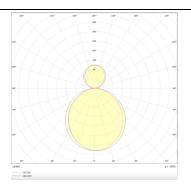

with a CCT 4000K and a CRI800-10V Dim driver.

| ltem code    | 86.L002.2402.02                             |
|--------------|---------------------------------------------|
| Product type | Indoor                                      |
| Category     | Linear Systems                              |
| Family       | MLINE                                       |
| Pictograms   | 220 v CRI C C Driver<br>240 v 80 C C C INCL |
|              | On IP 50000h<br>Off 1-10V 20 L80B10         |

## Scheme





## Product Real power (W) 42 Real luminous flux (Lm) 3200 Luminous efficiency (Lm/W) 76 Beam angle (º) 120 Life time (h) 50000h L80B10 IP 20 Colour Black **Control gear included** Yes **Control gear** 0-10V Dim Colour temperature (K) 4000 Colour consistency (SDCM) SDCM<3 CRI 80

## Photometry