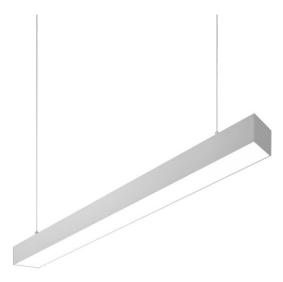

## MLINE

Lavov linear system from the family SLINE with a power of 42W and a beam angle of 120 degreeswith a real lumen output of 3200 and an efficiency of 76lm/W made in Extruded Aluminium finished in Black colour and with a CCT 4000K and a CRI800-10V Dim driver.