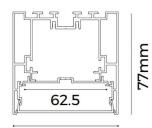

## MLINE

Lavov linear system from the family SLINE with a power of 42W and a beam angle of 120 degreeswith a real lumen output of 3200 and an efficiency of 76lm/W made in Extruded Aluminium finished in Black colour and with a CCT 4000K and a CRI800-10V Dim driver.

| ltem code    | 86.L002.2402.02                             |
|--------------|---------------------------------------------|
| Product type | Indoor                                      |
| Category     | Linear Systems                              |
| Family       | MLINE                                       |
| Pictograms   | 220 v CRI C C Driver<br>240 v 80 C C C INCL |
|              | On IP 50000h<br>Off 1-10V 20 L80B10         |

## Scheme





## Product Real power (W) 42 Real luminous flux (Lm) 3200 Luminous efficiency (Lm/W) 76 Beam angle (º) 120 Life time (h) 50000h L80B10 IP 20 Colour Black **Control gear included** Yes **Control gear** 0-10V Dim Colour temperature (K) 4000 Colour consistency (SDCM) SDCM<3 CRI 80

## Photometry