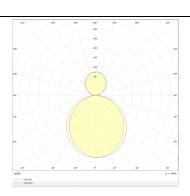

## Photometry

| Product                    |               |
|----------------------------|---------------|
| Real power (W)             | 42            |
| Real luminous flux (Lm)    | 3200          |
| Luminous efficiency (Lm/W) | 76            |
| Beam angle (º)             | 120           |
| Life time (h)              | 50000h L80B10 |
| IP                         | 20            |
| Colour                     | Silver        |
| Control gear included      | Yes           |
| Control gear               | 0-10V Dim     |
| Colour temperature (K)     | 4000          |
| Colour consistency (SDCM)  | SDCM<3        |
| CRI                        | 80            |