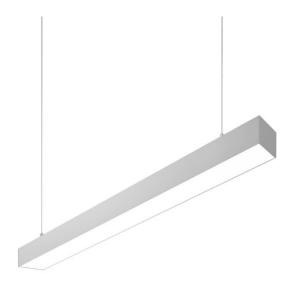

## **MLINE**

Lavov linear system from the family SLINE with a power of 42W and a beam angle of 120 degreeswith a real lumen output of 3200 and an efficiency of 76lm/W made in Extruded Aluminium finished in Silver colour and with a CCT 4000K and a CRI800-10V Dim driver.

| Item code    | 86.L002.2402.03            |
|--------------|----------------------------|
| Product type | Indoor                     |
| Category     | Linear Systems             |
| Family       | MLINE                      |
| Pictograms   | 220 v CRI C C Driver INCL. |
|              | On IP 50000h L80B10        |