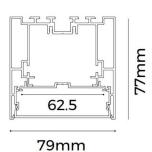

## Item code 86.L002.2402.03





## **MLINE**

Lavov linear system from the family SLINE with a power of 42W and a beam angle of 120 degreeswith a real lumen output of 3200 and an efficiency of 76lm/W made in Extruded Aluminium finished in Silver colour and with a CCT 4000K and a CRI800-10V Dim driver.

| Item code    | 86.L002.2402.03            |
|--------------|----------------------------|
| Product type | Indoor                     |
| Category     | Linear Systems             |
| Family       | MLINE                      |
| Pictograms   | 220 v CRI C C Driver INCL. |
|              | On IP 50000h L80B10        |

## Scheme



## Photometry



| Product                    |               |
|----------------------------|---------------|
| Real power (W)             | 42            |
| Real luminous flux (Lm)    | 3200          |
| Luminous efficiency (Lm/W) | 76            |
| Beam angle (º)             | 120           |
| Life time (h)              | 50000h L80B10 |
| IP                         | 20            |
| Colour                     | Silver        |
| Control gear included      | Yes           |
| Control gear               | 0-10V Dim     |
| Colour temperature (K)     | 4000          |
| Colour consistency (SDCM)  | SDCM<3        |
| CRI                        | 80            |