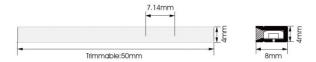

| Dimensions         |                               |
|--------------------|-------------------------------|
| Product dimensions | 4x8x5000mm, cut at 50 mm, 140 |
| (mm)               | LED/m 2835 type               |