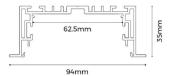

## Scheme

| Product                    |               |
|----------------------------|---------------|
| Real power (W)             | 73            |
| Real luminous flux (Lm)    | 6500          |
| Luminous efficiency (Lm/W) | 89            |
| Beam angle (º)             | 120           |
| Life time (h)              | 50000h L80B10 |
| IP                         | 20            |
| Colour                     | Black         |
| Control gear included      | Yes           |
| Control gear               | 0-10V Dim     |
| Colour temperature (K)     | 3000          |
| Colour consistency (SDCM)  | SDCM<3        |
| CRI                        | 80            |