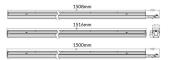

|

| Product                    |                        |
|----------------------------|------------------------|
| Real power (W)             | 35                     |
| Real luminous flux (Lm)    | 5600, 6400, 7200, 8000 |
| Luminous efficiency (Lm/W) | 160                    |
| Beam angle (º)             | Flat 120               |
| Life time (h)              | 50000h L80B10          |
| IP                         | 20                     |
| Colour                     | Black                  |
| Control gear included      | Yes                    |
| Control gear               | ON-OFF                 |
| Colour temperature (K)     | 4000                   |
| Colour consistency (SDCM)  | SDCM<3                 |
| CRI                        | 80                     |

## Scheme