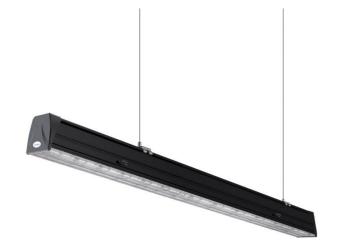

## **MARKETLINE**

Lavov Industrial fixture from the family MARKETLINE with a selectable power of 35, 40, 45, 50W and a Flat 120 degrees beam angle with a real lumen output of 5600, 6400, 7200, 8000lm and an efficiency of 160 lm/W made in ALUMINUM and finished in Black colour.ON-OFF driver.

| Product                    |                        |
|----------------------------|------------------------|
| Real power (W)             | 35                     |
| Real luminous flux (Lm)    | 5600, 6400, 7200, 8000 |
| Luminous efficiency (Lm/W) | 160                    |
| Beam angle (º)             | Flat 120               |
| Life time (h)              | 50000h L80B10          |
| IP                         | 20                     |
| Colour                     | Black                  |
| Control gear included      | Yes                    |
| Control gear               | ON-OFF                 |
| Colour temperature (K)     | 4000                   |
| Colour consistency (SDCM)  | SDCM<3                 |
| CRI                        | 80                     |