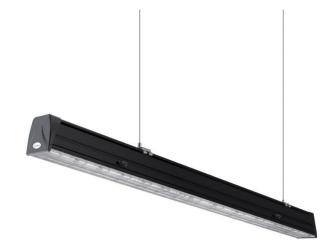

## **MARKETLINE**

Lavov Industrial fixture from the family MARKETLINE with a selectable power of 35, 40, 45, 50W and a Sharp 25 degrees beam angle with a real lumen output of 5600, 6400, 7200, 8000lm and an efficiency of 160 lm/W made in ALUMINUM and finished in Black colour.ON-OFF driver.

| Product                    |                        |  |
|----------------------------|------------------------|--|
| Real power (W)             | 35                     |  |
| Real luminous flux (Lm)    | 5600, 6400, 7200, 8000 |  |
| Luminous efficiency (Lm/W) | 160                    |  |
| Beam angle (º)             | Sharp 25               |  |
| Life time (h)              | 50000h L80B10          |  |
| IP                         | 20                     |  |
| Colour                     | Black                  |  |
| Control gear included      | Yes                    |  |
| Control gear               | ON-OFF                 |  |
| Colour temperature (K)     | 4000                   |  |
| Colour consistency (SDCM)  | SDCM<3                 |  |
| CRI                        | 80                     |  |