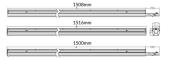

|  |
|----------------------------|------------------------|--|
| Real power (W)             | 35                     |  |
| Real luminous flux (Lm)    | 5600, 6400, 7200, 8000 |  |
| Luminous efficiency (Lm/W) | 160                    |  |
| Beam angle (º)             | Sharp 25               |  |
| Life time (h)              | 50000h L80B10          |  |
| IP                         | 20                     |  |
| Colour                     | Black                  |  |
| Control gear included      | Yes                    |  |
| Control gear               | ON-OFF                 |  |
| Colour temperature (K)     | 4000                   |  |
| Colour consistency (SDCM)  | SDCM<3                 |  |
| CRI                        | 80                     |  |

## Scheme