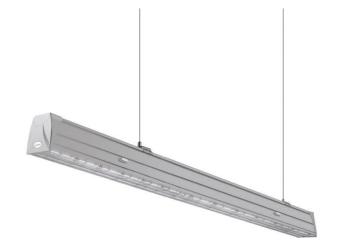

## **MARKETLINE**

Lavov Industrial fixture from the family MARKETLINE with a selectable power of 55, 60, 65, 70W and a Flat 120 degrees beam angle with a real lumen output of 880, 9600, 10400, 11200lm and an efficiency of 160 lm/W made in ALUMINUM and finished in White colour.ON-OFF driver.