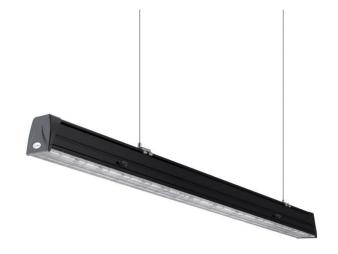

## **MARKETLINE**

Lavov Industrial fixture from the family MARKETLINE with a selectable power of 55, 60, 65, 70W and a Sharp 25 degrees beam angle with a real lumen output of 880, 9600, 10400, 11200lm and an efficiency of 160 lm/W made in ALUMINUM and finished in Black colour.