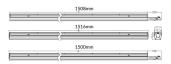

|              | 50000h<br>L80 <b>B</b> 10  |

| Product                    |                         |
|----------------------------|-------------------------|
| Real power (W)             | 55                      |
| Real luminous flux (Lm)    | 880, 9600, 10400, 11200 |
| Luminous efficiency (Lm/W) | 160                     |
| Beam angle (º)             | Sharp 25                |
| Life time (h)              | 50000h L80B10           |
| IP                         | 20                      |
| Colour                     | Black                   |
| Control gear               | DALI                    |
| Colour temperature (K)     | 4000                    |
| Colour consistency (SDCM)  | SDCM<3                  |
| CRI                        | 80                      |

## Scheme



## **Photometry**