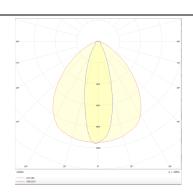

0h<br>L80 <b>B</b> 10  |

| Product                    |                         |
|----------------------------|-------------------------|
| Real power (W)             | 55                      |
| Real luminous flux (Lm)    | 880, 9600, 10400, 11200 |
| Luminous efficiency (Lm/W) | 160                     |
| Beam angle (º)             | Sharp 25                |
| Life time (h)              | 50000h L80B10           |
| IP                         | 20                      |
| Colour                     | Black                   |
| Control gear               | DALI                    |
| Colour temperature (K)     | 4000                    |
| Colour consistency (SDCM)  | SDCM<3                  |
| CRI                        | 80                      |

## Scheme



## **Photometry**