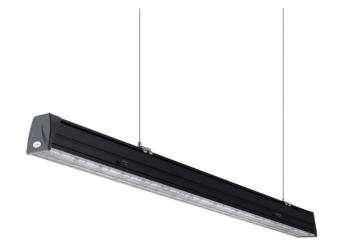

## **MARKETLINE**

Lavov Industrial fixture from the family MARKETLINE with a selectable power of 55, 60, 65, 70W and a Sharp 25 degrees beam angle with a real lumen output of 880, 9600, 10400, 11200lm and an efficiency of 160 lm/W made in ALUMINUM and finished in Black colour.ON-OFF driver.

| Product                    |                         |
|----------------------------|-------------------------|
| Real power (W)             | 55                      |
| Real luminous flux (Lm)    | 880, 9600, 10400, 11200 |
| Luminous efficiency (Lm/W) | 160                     |
| Beam angle (º)             | Sharp 25                |
| Life time (h)              | 50000h L80B10           |
| IP                         | 20                      |
| Colour                     | Black                   |
| Control gear included      | Yes                     |
| Control gear               | ON-OFF                  |
| Colour temperature (K)     | 4000                    |
| Colour consistency (SDCM)  | SDCM<3                  |
| CRI                        | 80                      |