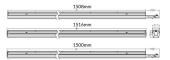

|                         |
|----------------------------|-------------------------|
| Real power (W)             | 55                      |
| Real luminous flux (Lm)    | 880, 9600, 10400, 11200 |
| Luminous efficiency (Lm/W) | 160                     |
| Beam angle (º)             | Sharp 25                |
| Life time (h)              | 50000h L80B10           |
| IP                         | 20                      |
| Colour                     | Black                   |
| Control gear included      | Yes                     |
| Control gear               | ON-OFF                  |
| Colour temperature (K)     | 4000                    |
| Colour consistency (SDCM)  | SDCM<3                  |
| CRI                        | 80                      |

## Scheme